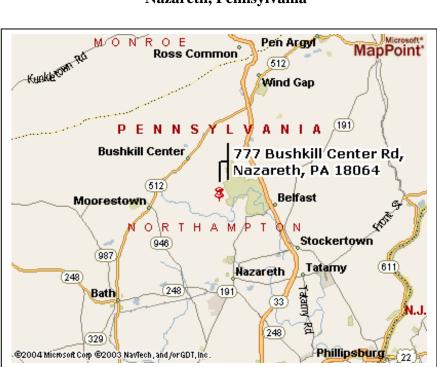

## **Directions to the Northampton County Junior Conservation School**

Northampton County 4-H Center 777 Bushkill Center Road Nazareth, Pennsylvania

From Route 22 Exit at Route 512 North, Follow Route 512 North through the Borough of Bath to the Traffic Light in Bushkill Center. Turn right onto Bushkill Center Road. Follow Bushkill Center Road to a stop sign. Stay on Bushkill Center Road for Approximately 1.25 miles past the stop sign and the 4-H Center is on the right.

From Route 33 Exit at Route 191. Follow Rte 191 West towards Nazareth. In the Town of Nazareth you will come to a traffic light where rte 191 turns left. Turn Right at the light onto Broad Street. Broad Street becomes Bushkill Center Road. Follow Broad Street/Bushkill Center Road for approximately 4 miles and the 4-H Center is on your left.